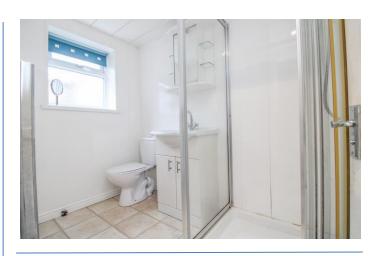

**Bathroom 1** 7' 10" x 4' 8" (2.39m x 1.43m) Max Fitted with corner shower cubicle, wash basin, W/C.

Bedroom 1 12' 8" x 9' 1" (3.86m x 2.76m) Max

**Bedroom 2** 9' 10" x 7' 3" (2.99m x 2.21m)

Bathroom 2 8' 0" x 7' 11" (2.45m x 2.41m) Max
Bathroom features spacious bath, wash basin and
W/C