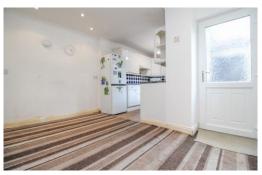

\*\*\*CHAIN FREE\*\*\*

**End Terrace House** 

**Two Bedrooms** 

**Two Reception Rooms** 

**Two Bathrooms** 

**EPC** Rating E

**Living Room** 16' 6" x 13' 5" (5.02m x 4.10m) Max

**Kitchen/ Diner** 18' 3" x 11' 4" (5.55m x 3.46m) Max Fitted with a range of wall and base units, integrated oven/hob, space for freestanding appliances.