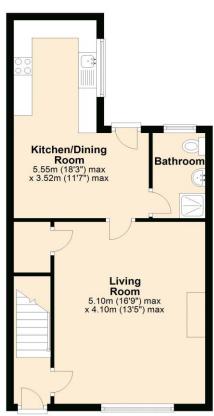

\*\*\*CHAIN FREE\*\*\*

**End Terrace House** 

**Two Bedrooms** 

**Two Reception Rooms** 

**Two Bathrooms** 

**EPC** Rating E

**Living Room** 16' 6" x 13' 5" (5.02m x 4.10m) Max

**Kitchen/ Diner** 18' 3" x 11' 4" (5.55m x 3.46m) Max Fitted with a range of wall and base units, integrated oven/hob, space for freestanding appliances.

**Bathroom 1** 7' 10" x 4' 8" (2.39m x 1.43m) Max Fitted with corner shower cubicle, wash basin, W/C.

Bedroom 1 12' 8" x 9' 1" (3.86m x 2.76m) Max

**Bedroom 2** 9' 10" x 7' 3" (2.99m x 2.21m)

Bathroom 2 8' 0" x 7' 11" (2.45m x 2.41m) Max
Bathroom features spacious bath, wash basin and
W/C

# **Floorplan**

Ground Floor First Floor