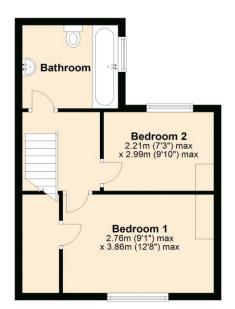

**Bathroom 1** 7' 10" x 4' 8" (2.39m x 1.43m) Max Fitted with corner shower cubicle, wash basin, W/C.

Bedroom 1 12' 8" x 9' 1" (3.86m x 2.76m) Max

**Bedroom 2** 9' 10" x 7' 3" (2.99m x 2.21m)

Bathroom 2 8' 0" x 7' 11" (2.45m x 2.41m) Max
Bathroom features spacious bath, wash basin and
W/C

# **Floorplan**

Ground Floor First Floor