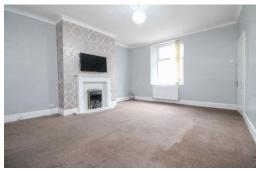

\*\*\*CHAIN FREE\*\*\*

**End Terrace House** 

**Two Bedrooms** 

**Two Reception Rooms** 

**Two Bathrooms** 

**EPC** Rating E

**Living Room** 16' 6" x 13' 5" (5.02m x 4.10m) Max

**Kitchen/ Diner** 18' 3" x 11' 4" (5.55m x 3.46m) Max Fitted with a range of wall and base units, integrated oven/hob, space for freestanding appliances.