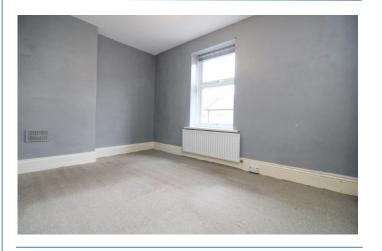

**Bathroom 1** 7' 10" x 4' 8" (2.39m x 1.43m) Max Fitted with corner shower cubicle, wash basin, W/C.

Bedroom 1 12' 8" x 9' 1" (3.86m x 2.76m) Max

**Bedroom 2** 9' 10" x 7' 3" (2.99m x 2.21m)

Bathroom 2 8' 0" x 7' 11" (2.45m x 2.41m) Max
Bathroom features spacious bath, wash basin and
W/C