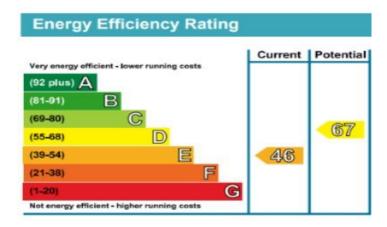

99m x 2.21m)

Bathroom 2 8' 0" x 7' 11" (2.45m x 2.41m) Max
Bathroom features spacious bath, wash basin and
W/C

### **Externally**

Yard to rear with parking available on street.

#### **Additional Information**

This is a freehold property. Council Tax Band A. EPC Rating E.

### **Important Note To Purchasers**

We have prepared these sales particulars as a general guide to give a broad description of the property. They are not intended to constitute part of an offer or contract. The measurements are a guide to prospective buyers only and are not precise. We have not carried out a structural survey and the services, appliances and fittings have not been tested by us. If you require any further information, please contact us.













## **EPC Graph (full EPC available on request)**



# **Floorplan**

Ground Floor First Floor