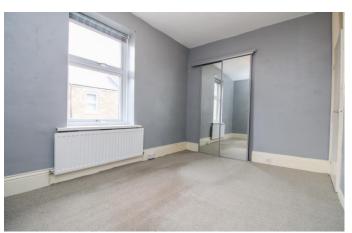

**Bathroom 1** 7' 10" x 4' 8" (2.39m x 1.43m) Max Fitted with corner shower cubicle, wash basin, W/C.

Bedroom 1 12' 8" x 9' 1" (3.86m x 2.76m) Max

**Bedroom 2** 9' 10" x 7' 3" (2.99m x 2.21m)

Bathroom 2 8' 0" x 7' 11" (2.45m x 2.41m) Max
Bathroom features spacious bath, wash basin and
W/C