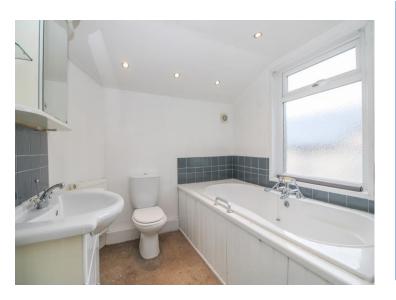

**Bathroom 1** 7' 10" x 4' 8" (2.39m x 1.43m) Max Fitted with corner shower cubicle, wash basin, W/C.

Bedroom 1 12' 8" x 9' 1" (3.86m x 2.76m) Max

**Bedroom 2** 9' 10" x 7' 3" (2.99m x 2.21m)

Bathroom 2 8' 0" x 7' 11" (2.45m x 2.41m) Max
Bathroom features spacious bath, wash basin and
W/C