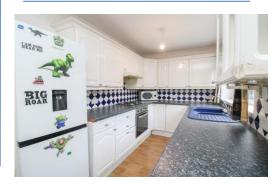

\*\*\*CHAIN FREE\*\*\*

**End Terrace House** 

**Two Bedrooms** 

**Two Reception Rooms** 

**Two Bathrooms** 

**EPC** Rating E

**Living Room** 16' 6" x 13' 5" (5.02m x 4.10m) Max

**Kitchen/ Diner** 18' 3" x 11' 4" (5.55m x 3.46m) Max Fitted with a range of wall and base units, integrated oven/hob, space for freestanding appliances.