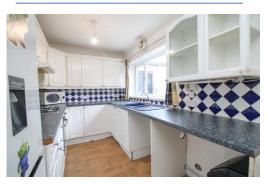

\*\*\*CHAIN FREE\*\*\*

**End Terrace House** 

**Two Bedrooms** 

**Two Reception Rooms** 

**Two Bathrooms** 

**EPC** Rating E

**Living Room** 16' 6" x 13' 5" (5.02m x 4.10m) Max

**Kitchen/ Diner** 18' 3" x 11' 4" (5.55m x 3.46m) Max Fitted with a range of wall and base units, integrated oven/hob, space for freestanding appliances.